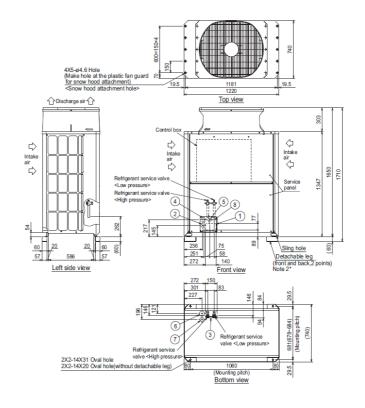

l (dBA)                        | 77                |
| Weight (kg)                                    | 232               |
| Dimensions (mm) Width x Depth x Height         | 1220 x 740 x 1710 |
| Electrical Supply                              | 380-415V, 50HZ    |
| Phase                                          | 3                 |
| Starting Current (A)                           | 8                 |
| Running Current (A) - Heating                  | 9.7               |
| Running Current (A) - Cooling                  | 8.5               |
| Fuse Rating (MCB sizes BS EN 60947-2) - (A)    | 20                |
| Mains Cable No. Cores                          | 4 + EARTH         |
|                                                |                   |

## **DIMENSIONS**

PURY-EP200YKM-A